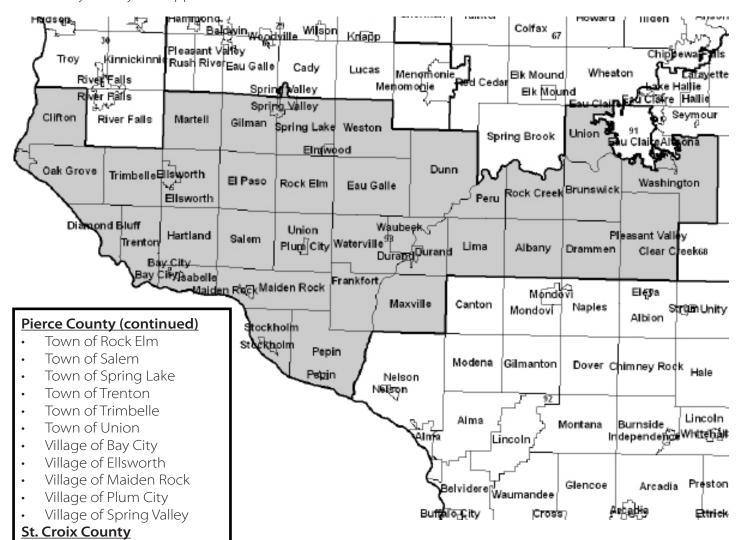

## 93<sup>rd</sup> Assembly District Municipalities

#### **Buffalo County**

Town of Maxville

#### **Dunn County**

- Town of Dunn
- Town of Eau Galle
- Town of Peru
- Town of Rock Creek
- Town of Weston

#### **Eau Claire County**

- City of Eau Claire
- Town of Brunswick
- Town of Drammen
- Town of Pleasant Valley
- Town of Union
- Town of Washington

#### **Pepin County**

- City of Durand
- Town of Albany
- Town of Durand
- Town of Frankfort
- Town of Lima
- Town of Pepin
- Town of Stockholm
- Town of Waterville
- Town of Waubeek
- Village of Pepin

### Pierce County

- City of Prescott
- Town of Clifton
- Town of Diamond Bluff
- Town of El Paso
- Town of Ellsworth
- · Town of Gilman
- Town of Hartland
- Town of Isabelle
- Town of Maiden Rock
- Town of Martell
- Town of Oak Grove

Village of Spring Green