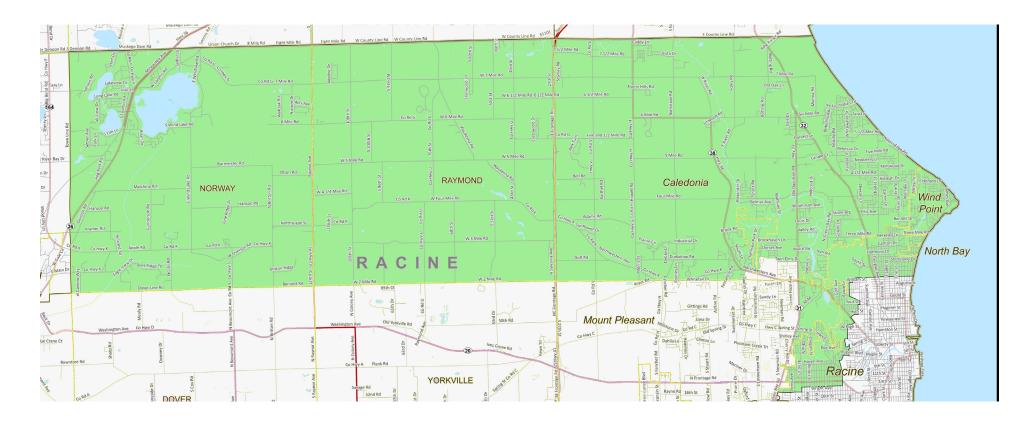

# 62<sup>nd</sup> Assembly District Municipalities

### Racine County

- Town of Norway
- Village of Raymond
- Village of Caledonia
- Village of North Bay
- Village of Wind Point
- City of Racine